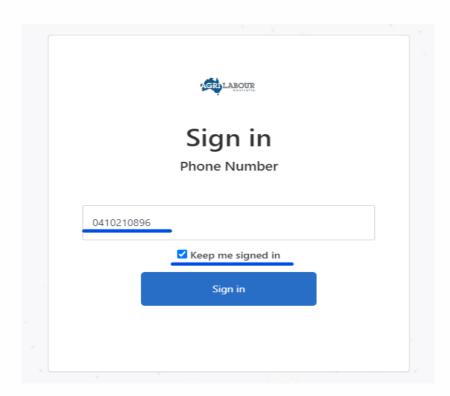

#### 1. Personal Details

1.1. Log-in into the candidate portal via <a href="https://www.agrilabour.com.au/">https://www.agrilabour.com.au/</a>

1.2 Enter your phone, if you want to keep signed in tick the box as per below image.