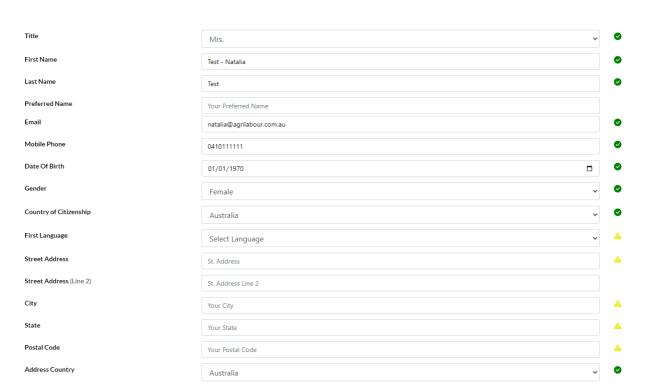

1.3. In your profile on the left-hand side you will find the "Personal Details" tab, please click here if you want to add or change any personal informatio and once you finish press update.