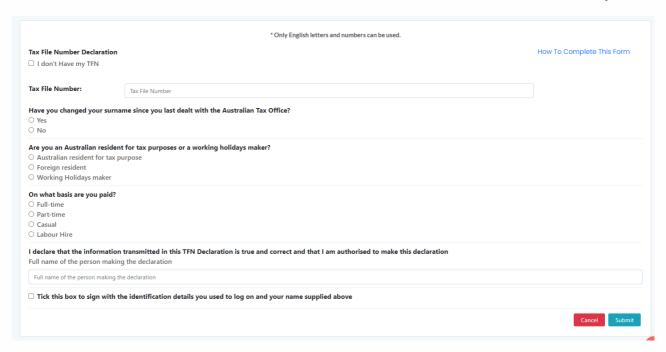

3.2 **Superannuation:** Press new if you need to add or change your superannuation details and then press save.

3.3 Tax Declaration: Press new if you need to add or change your superannuation details and then press save.