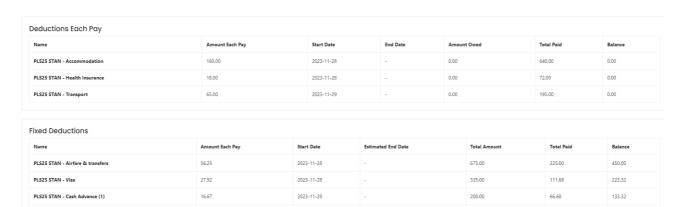

#### 4. Deductions

PLS25 STAN - Cash Advance (2)

30.00

In the Deductions tab, you will be able to check the details of your ongoing deductions, accommodation, health insurance and transport under the 'Deduction Each Pay' and your fixed deductions.

Under the 'balance' column, it shows you the total amount that you are behind on for the ongoing deductions and the total amount still to pay for the fixed deductions.

300.00

117.69

182.31

2023-11-20

- **)** 1300 247 823
- info@agrilabour.com.au